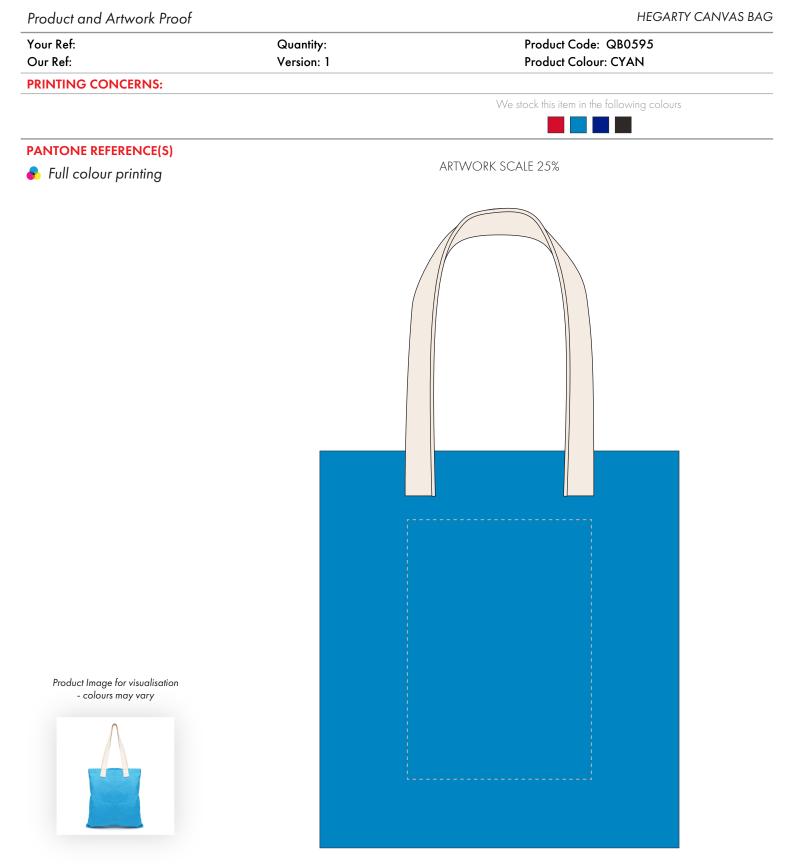

The dashed line is to demonstrate print area and will not appear on your printed item